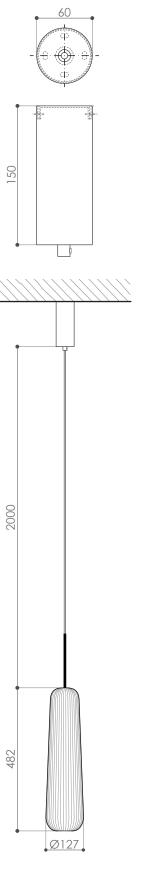

## melogranoblu

**DESCRIPTION** 

**API suspension** design E. Rocchi & M. Crema - 2019

| Environment:        | Indoor                                                          |
|---------------------|-----------------------------------------------------------------|
| Mounting:           | Ceiling                                                         |
| Canopy:             | Round shape varnished dark grey metal                           |
| Structure:          | Varnished dark grey metal                                       |
| Body:               | Handblown ruled metallized sapphire blue or frosted ruled glass |
| Power supply cable: | Coated fabric cable colour 09 DARK GREY                         |

Suspension lamp with glass body, suspended with

a round metal support. Various finishes.

| TECHNICAL FEATURES |                                                                                                       |  |
|--------------------|-------------------------------------------------------------------------------------------------------|--|
| Light source:      | 12 Watt <b>E27</b> (bulb not included) or 7 Watt, 24 Vdc <b>LED</b> module not replaceable (included) |  |
| Connection:        | 100 - 240 Vac, 50/60 Hz ( <b>E27</b> ), with driver ( <b>LED</b> )                                    |  |
|                    | The lamp can be dimmed installing a dimmable driver in remote position (only the <b>LED</b> version)  |  |
| Cable lenght:      | 2,00 m standard - extensible on demand                                                                |  |
| Weight:            | 2 kg                                                                                                  |  |
|                    | dimensions in n                                                                                       |  |

**(±)** 