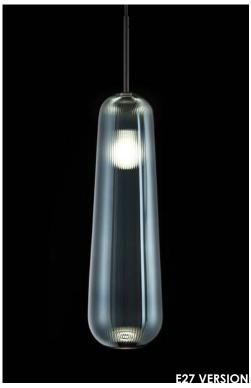

## melogranoblu

**DESCRIPTION** 

**API suspension** design E. Rocchi & M. Crema - 2019

| Environment:        | Indoor                                                          |
|---------------------|-----------------------------------------------------------------|
| Mounting:           | Ceiling                                                         |
| Canopy:             | Round shape varnished dark grey metal                           |
| Structure:          | Varnished dark grey metal                                       |
| Body:               | Handblown ruled metallized sapphire blue or frosted ruled glass |
| Power supply cable: | Coated fabric cable colour 09 DARK GREY                         |

Suspension lamp with glass body, suspended with

a round metal support. Various finishes.

| TECHNICAL FEATURES |                                                                                                       |  |
|--------------------|-------------------------------------------------------------------------------------------------------|--|
| Light source:      | 12 Watt <b>E27</b> (bulb not included) or 7 Watt, 24 Vdc <b>LED</b> module not replaceable (included) |  |
| Connection:        | 100 - 240 Vac, 50/60 Hz ( <b>E27</b> ), with driver ( <b>LED</b> )                                    |  |
|                    | The lamp can be dimmed installing a dimmable driver in remote position (only the <b>LED</b> version)  |  |
| Cable lenght:      | 2,00 m standard - extensible on demand                                                                |  |
| Weight:            | 2 kg                                                                                                  |  |
|                    | dimensions in n                                                                                       |  |