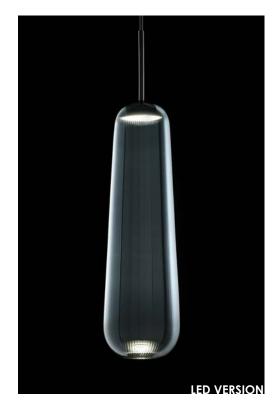

## melogranoblu

**DESCRIPTION** 

**API suspension** design E. Rocchi & M. Crema - 2019

| Environment:        | Indoor                                                          |
|---------------------|-----------------------------------------------------------------|
| Mounting:           | Ceiling                                                         |
| Canopy:             | Round shape varnished dark grey metal                           |
| Structure:          | Varnished dark grey metal                                       |
| Body:               | Handblown ruled metallized sapphire blue or frosted ruled glass |
| Power supply cable: | Coated fabric cable colour 09 DARK GREY                         |

Suspension lamp with glass body, suspended with

a round metal support. Various finishes.

| TECHNICAL FEATURES |                                                                                                       |  |
|--------------------|-------------------------------------------------------------------------------------------------------|--|
| Light source:      | 12 Watt <b>E27</b> (bulb not included) or 7 Watt, 24 Vdc <b>LED</b> module not replaceable (included) |  |
| Connection:        | 100 - 240 Vac, 50/60 Hz ( <b>E27</b> ), with driver ( <b>LED</b> )                                    |  |
|                    | The lamp can be dimmed installing a dimmable driver in remote position (only the <b>LED</b> version)  |  |
| Cable lenght:      | 2,00 m standard - extensible on demand                                                                |  |
| Weight:            | 2 kg                                                                                                  |  |
|                    | dimensions in n                                                                                       |  |